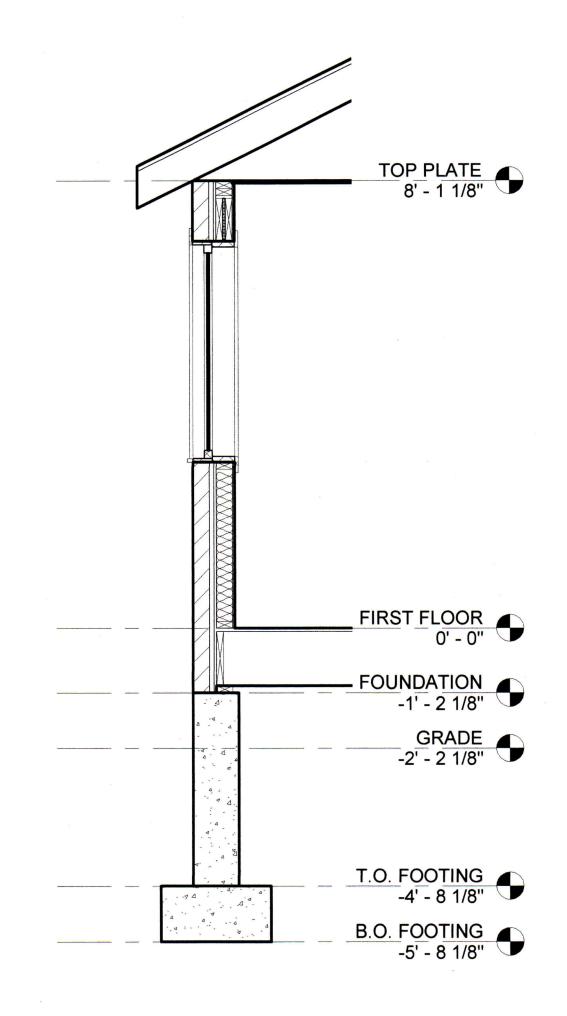

## SPECIFICATIONS:

| EXTERIOR WALLS  | - BRICK ON 2X4 WOOD STUD (DUPLICATED FROM BRICK ON WOOD STUD) |
|-----------------|---------------------------------------------------------------|
| INTERIOR WALLS  | - INTERIOR 4 $\frac{1}{2}$ " PARTITION                        |
| WET WALLS       | - INTERIOR 6 <sup>1</sup> / <sub>2</sub> " PARTITION          |
| CEILINGS        | - GWB (DUPLICATED FROM GWB ON FURRING)                        |
| ROOF            | - WOOD RAFTER 8" - ASPHALT SHINGLE                            |
| FOOTING         | - BASIC WALL: 24" FOOTING                                     |
| FOUNDATION WALL | - BASIC WALL: FOUNDATION - 10" CONCRETE                       |