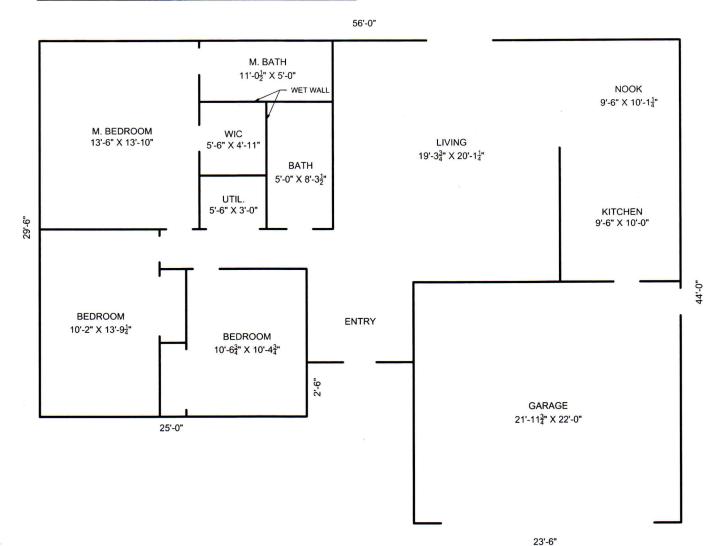

## EGDT 1020 - PROJECT 1

(REV-B)

## NOTES:

- 1. ROOM DIMENSIONS ARE APPROXIMATE AND READ WIDTH X LENGTH
- 2. INTERIOR DIMENSIONS ARE FINISHED FACE: INTERIOR
- 3. OUTSIDE DIMENSIONS ARE FINISHED FACE: EXTERIOR
- 4. MODEL WALLS CONTINUOUSLY, DOORS WILL CREATE OPENINGS

## SPECIFICATIONS:

| EXTERIOR WALLS  | - BRICK ON 2X4 WOOD STUD (DUPLICATED FROM BRICK ON WOOD STUD) |
|-----------------|---------------------------------------------------------------|
| INTERIOR WALLS  | - INTERIOR 4 $\frac{1}{2}$ " PARTITION                        |
| WET WALLS       | - INTERIOR 6 <sup>1</sup> / <sub>2</sub> " PARTITION          |
| CEILINGS        | - GWB (DUPLICATED FROM GWB ON FURRING)                        |
| ROOF            | - WOOD RAFTER 8" - ASPHALT SHINGLE                            |
| FOOTING         | - BASIC WALL: 24" FOOTING                                     |
| FOUNDATION WALL | - BASIC WALL: FOUNDATION - 10" CONCRETE                       |